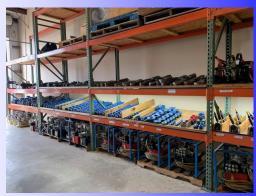

## Southern Bolting Equipment's Purchase, Rental & Repair capabilities include:

Square Drive Hydraulic Torque Wrenches

Every size SQ DR Hydraulic Torque Wrench from 20 Ft. Lbs. up to 53,000 Ft. Lbs.

Low Clearance Hydraulic Torque Wrenches

Power heads from #2 through #30 and all nominal hex link sizes

Pumps Pneumatically & Electrically driven hydraulic torque wrench pumps

RAD Pneumatic Torque Wrenches Models from 50 ft. lbs. to 8,500 ft. lbs.

Clicker Wrenches Sizes from 100's, 250's, 400's, 600's and 1,000 Ft. Lbs. units; 3/8" DR to 1" DR

Stud Removers for removal of studs sizes 5/8" though 4" diameter studs. You tube video of one of our stud removers in action: http://www.youtube.com/watch?v=syd\_4dKqcNs

Skidmores HS-100 170,000 lb Capacity; bolts from 3/4" to 1-1/2" in diameter with accessories MZ-100 126,000 lb Capacity; bolts from 1/2" to 1-1/4" in diameter with accessories

## Backup Wrenches and a Full Line of Hydraulic & Pneumatic Accessories

Gauges A wide variety of 4-1/2" and 2-1/2" process and service pressure gauges

Sockets Every nominal size from 1/2" DR through 2-1/2" DR and up to 6-7/8" ATF & a wide variety of Deep Well Sockets

Hammer Wrenches 1-1/4" through 6-7/8", plus full sets of crow's foot wrenches

Backup Wrenches Lokrites & Pipers from 3/4" through 5-3/8"

Nutsplitters All nominal nut sizes available

Flange Spreaders
Equalizer Brand Flange Spreaders
https://www.youtube.com/watch?vv=AhqshedO0IA