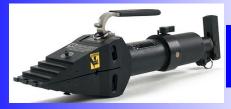

SOUTHERN BOLTING

EQUIPMENT, INC.

TOOLS • SERVICE • TRAINING

40K Hydraulic Calibration Stand

Hydraulic Torque

Wrenches

On-Site Mobile Calibration Van

Hydraulic Nut Splitters

## Southern Bolting Equipment's Purchase, Rental & Repair capabilities include:

Square Drive Hydraulic Torque Wrenches

Every size SQ DR Hydraulic Torque Wrench from 20 Ft. Lbs. up to 53,000 Ft. Lbs.

Low Clearance Hydraulic Torque Wrenches

Power heads from #2 through #30 and all nominal hex link sizes

Pumps Pneumatically & Electrically driven hydraulic torque wrench pumps

RAD Pneumatic Torque Wrenches Models from 50 ft. lbs. to 8,500 ft. lbs.